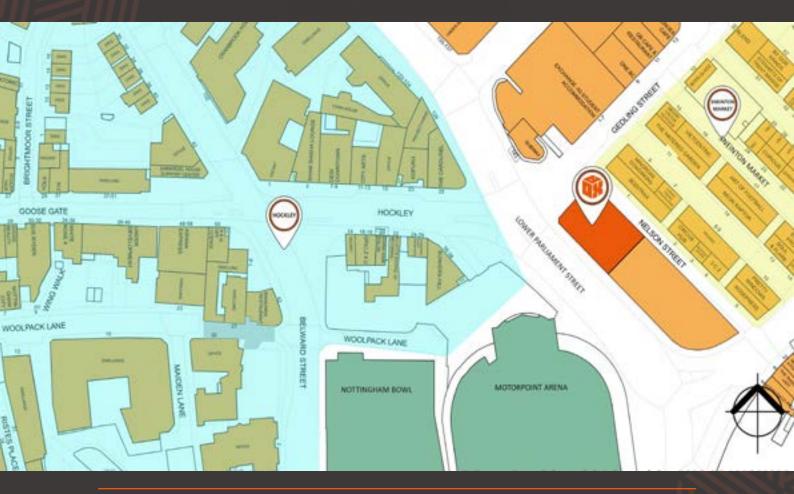

Sneinton and Hockley are increasingly expanding, desirable and vibrant on trend areas, home to an eclectic mix of retail, lifestyle, office, student, residential and leisure occupiers. Occupiers within the vicinity include, IQ Exchange, Bustler Market, Bunkers Hill Public House, Neon Raptor, The Watered Garden and Blend Coffee Shop.

Nelson Court occupies a highly strategic location nearby attractions include, The Motorpoint Arena, The National Ice Centre, Sneinton Market and Avenues and Hockley Village making the opportunity perfectly positioned to draw from each direction.

The site lies within the Sneiton Market Conservation Area, within Nottingham's Creative Quarter. This is an area of the city that enjoys a vibrant mix of urban living with an independent retail mix, including bars, restaurants, cafes, galleries and theatres. Well connected through existing pedestrian and cycle links, it provides convenient access to all parts of the city centre.