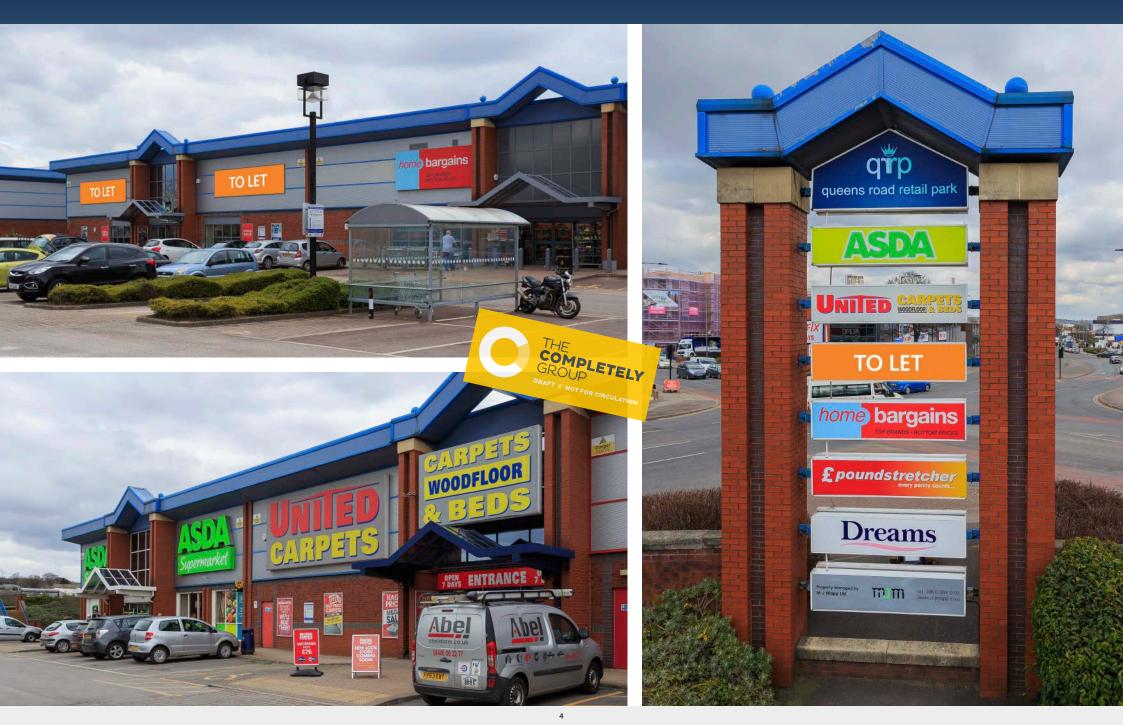

### **TENANCY SCHEDULE**

| Unit 1 | Dreams         | 6,780 sq ft  |
|--------|----------------|--------------|
| Unit 2 | Home Bargains  | 10,500 sq ft |
| Unit 3 | TO LET         | 9,980 sq ft  |
| Unit 4 | Poundstretcher | 10,350 sq ft |
| Unit 5 | United Carpets | 5,170 sq ft  |
|        |                |              |
| Unit 6 | Asda           | 9,965 sq ft  |