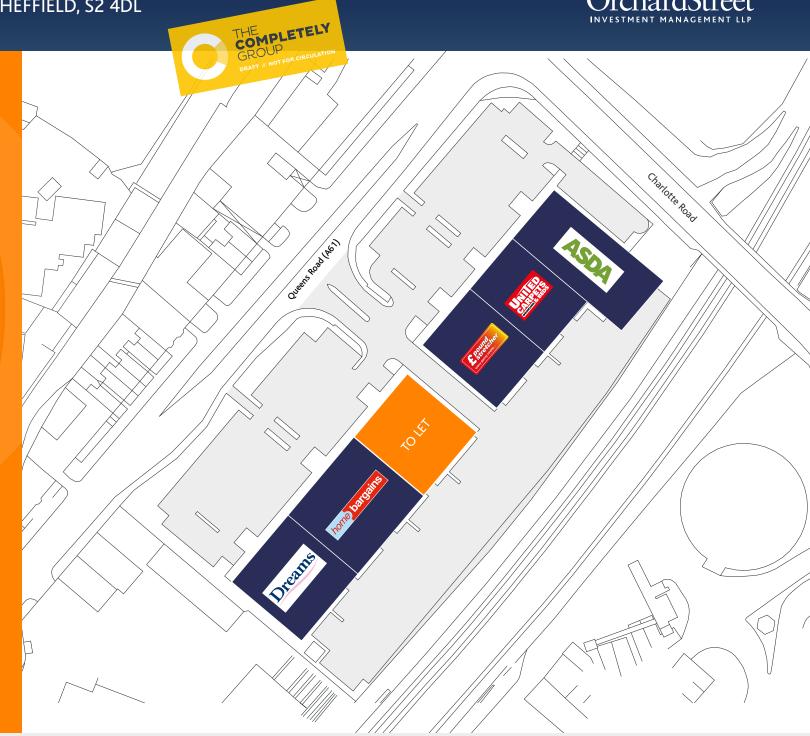

### **TENANCY SCHEDULE**

| Unit 1 | Dreams         | 6,780 sq ft  |
|--------|----------------|--------------|
| Unit 2 | Home Bargains  | 10,500 sq ft |
| Unit 3 | TO LET         | 9,980 sq ft  |
| Unit 4 | Poundstretcher | 10,350 sq ft |
| Unit 5 | United Carpets | 5,170 sq ft  |
|        |                |              |
| Unit 6 | Asda           | 9,965 sq ft  |