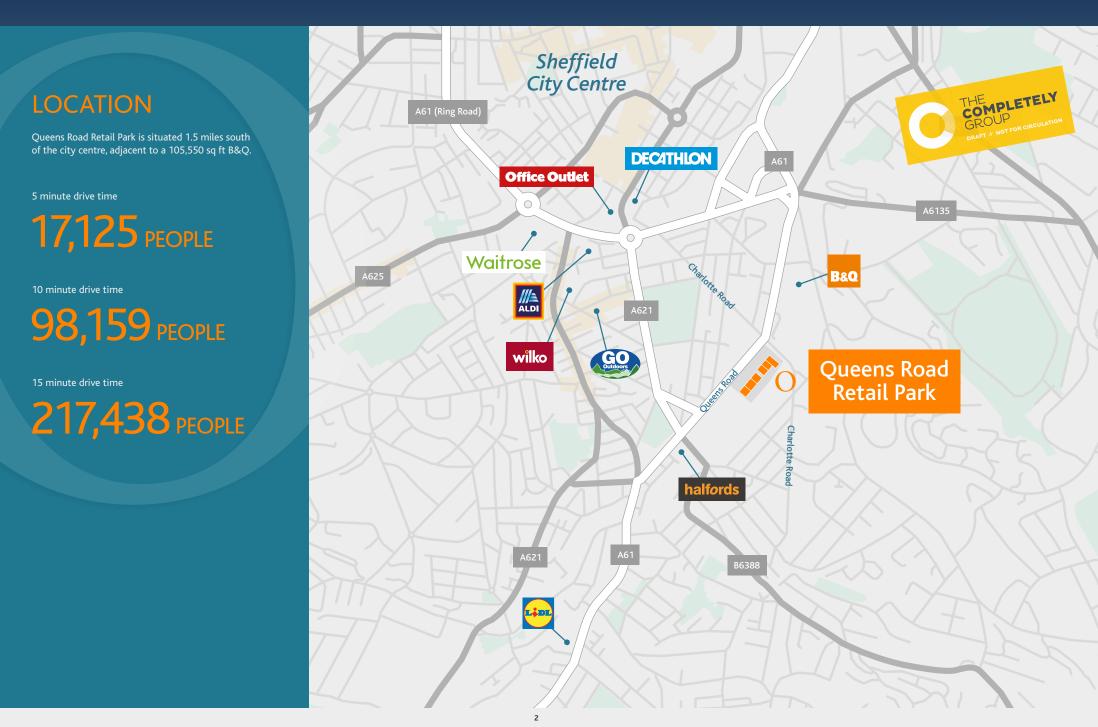

## QUEENS ROAD RETAIL PARK

SHEFFIELD, S2 4DL

52,745 sq ft Retail Park

MORGAN WILLIAMS





### QUEENS ROAD RETAIL PARK, SHEFFIELD, S2 4DL

### OrchardStreet



### QUEENS ROAD RETAIL PARK, SHEFFIELD, S2 4DL



### **TENANCY SCHEDULE**

| Unit 1 | Dreams         | 6,780 sq ft  |
|--------|----------------|--------------|
| Unit 2 | Home Bargains  | 10,500 sq ft |
| Unit 3 | TO LET         | 9,980 sq ft  |
| Unit 4 | Poundstretcher | 10,350 sq ft |
| Unit 5 | United Carpets | 5,170 sq ft  |
|        |                |              |
| Unit 6 | Asda           | 9,965 sq ft  |

A1

## 52,745 SQ FT





### QUEENS ROAD RETAIL PARK, SHEFFIELD, S2 4DL





# QUEENS ROAD RETAIL PARK

### SHEFFIELD, S2 4DL

### CONTACT

For more information:

MORGAN WILLIAMS

TIM EDWARDS T: 020 7493 4455 E: tim@morganwilliams.co.uk Crosthwaite COMMERCIAL

MARK HOLMES T: 0114 272 3888

M: 07738 275 226 E: mark@crosthwaitecommercial.com



#### FRANKIE LABBATE

M: 07930 4