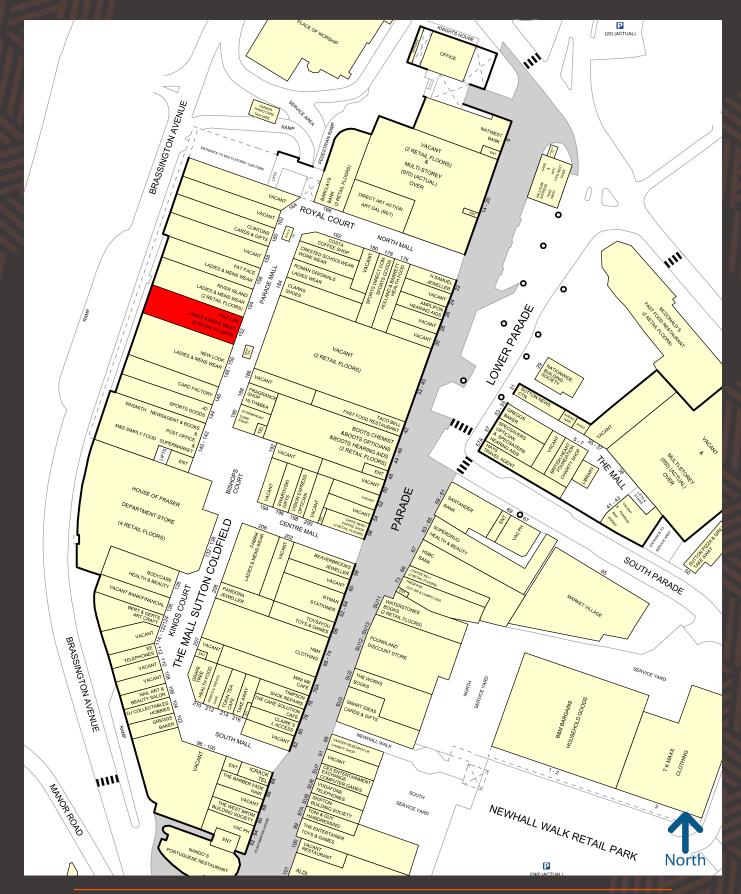

### LOCATION

Sutton Coldfield is an affluent town located 8 miles to the North East of Birmingham. The centre is approximately 550,000ft<sup>2</sup> with weekly footfall in excess of 130,000.

The Gracechurch Centre is now under new ownership, a number of major improvements have been implemented. The 65,000 ft<sup>2</sup> former BHS has now been let to Harvey Norman, the Australian based home and electrical store, who will be open for Christmas 2025.

Current occupiers within the centre include, House of Fraser, H&M, River Island, JD Sports, WHSmith, Nandos, Cafe Nero and Pandora. Local independent retails include, Silver Tree Bakery, Crested School Wear, The Cake Solution and Phati Freaks Burgers.