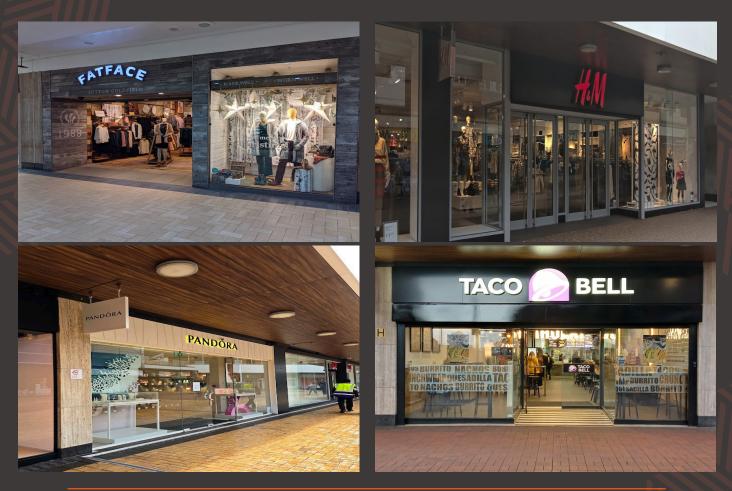

Current occupiers within the centre include, House of Fraser, H&M, River Island, JD Sports, WHSmith, Nandos, Cafe Nero and Pandora. Local independent retails include, Silver Tree Bakery, Crested School Wear, The Cake Solution and Phati Freaks Burgers.