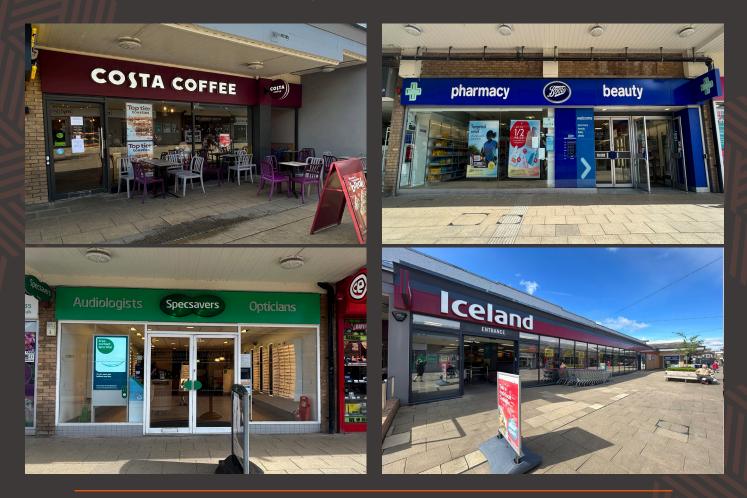

Nearby occupiers include Costa, Iceland, Boots, Puregym, Greggs, Card Factory, Specsavers, Birds Bakery, Home Bargains, Nationwide Building Society, Papa Johns Pizza, CEX, The Fruit Basket and Argos.

The property provides an open plan retail unit with a fully glazed shop front in the main shopping pitch of Coalville. The Belvoir Centre benefits from approximately 757 parking space.