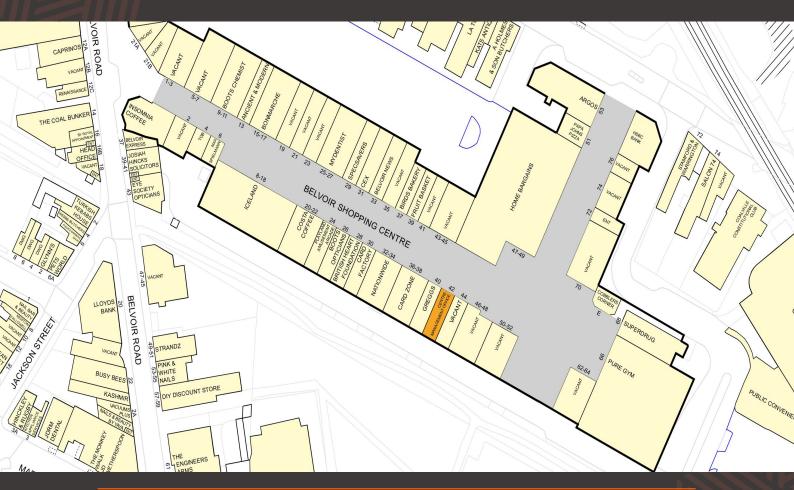

### I OCATION

The Belvoir Shopping Centre is located in the expanding town of Coalville in the district of North West Leicestershire with a growing population of more than 35,000 people. The Belvoir Centre is located in the centre of the town with excellent road and transport links and easy access to the M42 and M1 Motorways. The Belvoir Shopping Centre offers a mix of quality high street, national and independent retailers to meet all your shopping needs.

Nearby occupiers include Costa, Iceland, Boots, Puregym, Greggs, Card Factory, Specsavers, Birds Bakery, Home Bargains, Nationwide Building Society, Papa Johns Pizza, CEX, The Fruit Basket and Argos.

The property provides an open plan retail unit with a fully glazed shop front in the main shopping pitch of Coalville. The Belvoir Centre benefits from approximately 757 parking space.