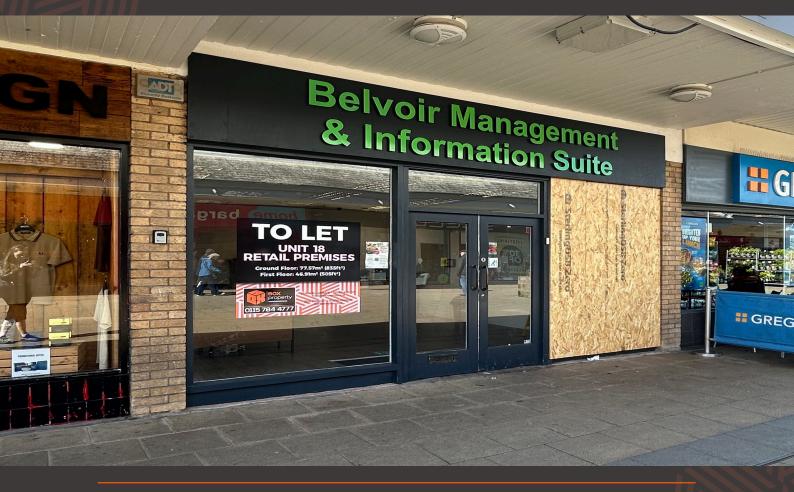

## **TO LET : RETAIL UNIT** Unit 18 Belvoir Shopping Centre, Coalville, LE67 3XA

The property comprises the following approximate internal floor areas:

|                    | sq.m   | sq.ft |  |
|--------------------|--------|-------|--|
| Ground Floor Sales | 77.57  | 835   |  |
| First Floor Sales  | 46.91  | 505   |  |
| Total              | 124.48 | 1,340 |  |