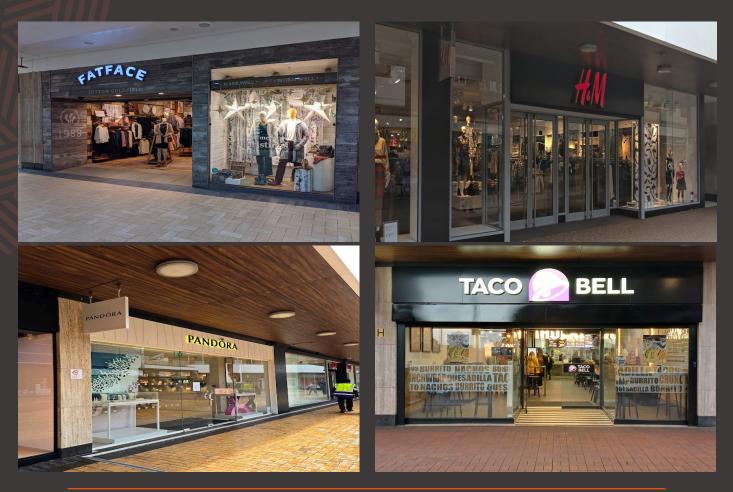

Current occupiers within the centre include, House of Fraser, H&M, River Island, JD Sports, WHSmith, Nandos, Cafe Nero and Pandora. Local independent retails include, Silver Tree Bakery, Crested School Wear, The Cake Solution and Phati Freaks Burgers.