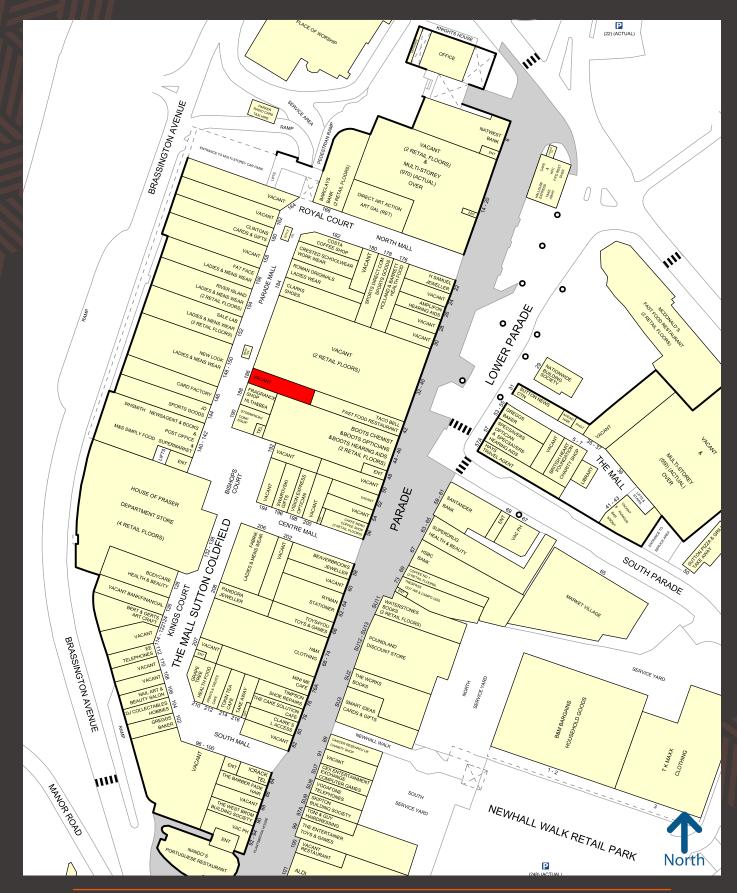

# UNIT 186 GRACECHURCH SHOPPING CENTRE, SUTTON COLDFIELD, BIRMINGHAM B72 1PA

### LOCATION

Sutton Coldfield is an affluent town located 8 miles to the North East of Birmingham. The centre is approximately 550,000ft<sup>2</sup> with weekly footfall in excess of 130,000.

The Gracechurch Centre is now under new ownership, a number of major improvements have been implemented. The 65,000 ft<sup>2</sup> former BHS has now been let to Harvey Norman, the Australian based home and electrical store, who will be open for Christmas 2025.

Current occupiers within the centre include, House of Fraser, H&M, River Island, JD Sports, WHSmith, Nandos, Cafe Nero and Pandora. Local independent retails include, Silver Tree Bakery, Crested School Wear, The Cake Solution and Phati Freaks Burgers.