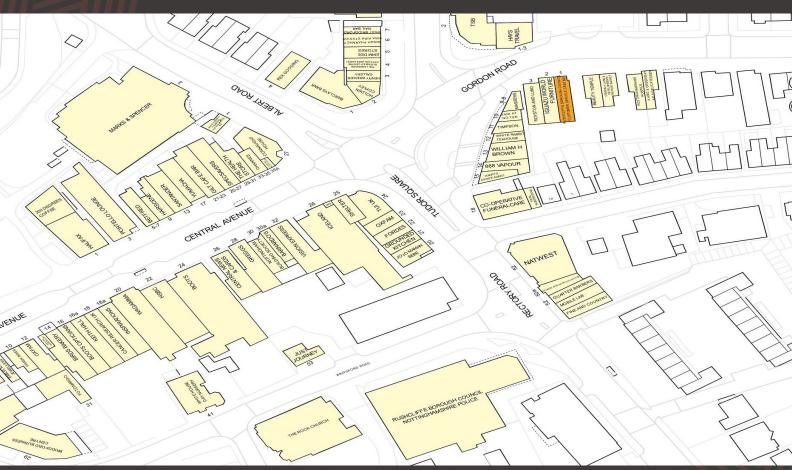

The subject property is located in a prominent corner position fronting Gordon Road on the established commercial parade in the vibrant location of West Bridgford. The road provides easy access to the ring road (A52) and A453) and is a stones throw away from Central Avenue which offers a plethora of amenities and boasts some of the region's major sporting attractions.

Nearby occupiers include Beauty Temple, No8 Delicatessen, Doughnotts, UCHI, Marks and Spencer, JoJo Maman Bebe, Boots, Portello Lounge, TSB Bank, Timpson, White Rabbit Teahouse, Fordes, 200 Degrees Coffee and Wagamama.