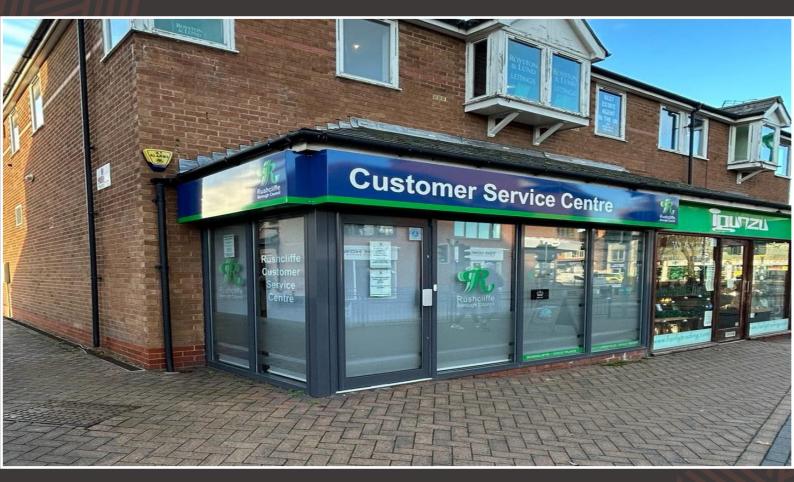

### TO LET: RETAIL / OFFICE UNIT

Fountain Court, Gordon Road, West Bridgford, Nottingham NG2 5LN

West Bridgford is Nottingham's most popular and affluent suburb lying approximately 2 miles south of Nottingham City Centre, in the borough of Rushcliffe.

The subject property is located in a prominent corner position fronting Gordon Road on the established commercial parade in the vibrant location of West Bridgford. The road provides easy access to the ring road (A52) and A453) and is a stones throw away from Central Avenue which offers a plethora of amenities and boasts some of the region's major sporting attractions.