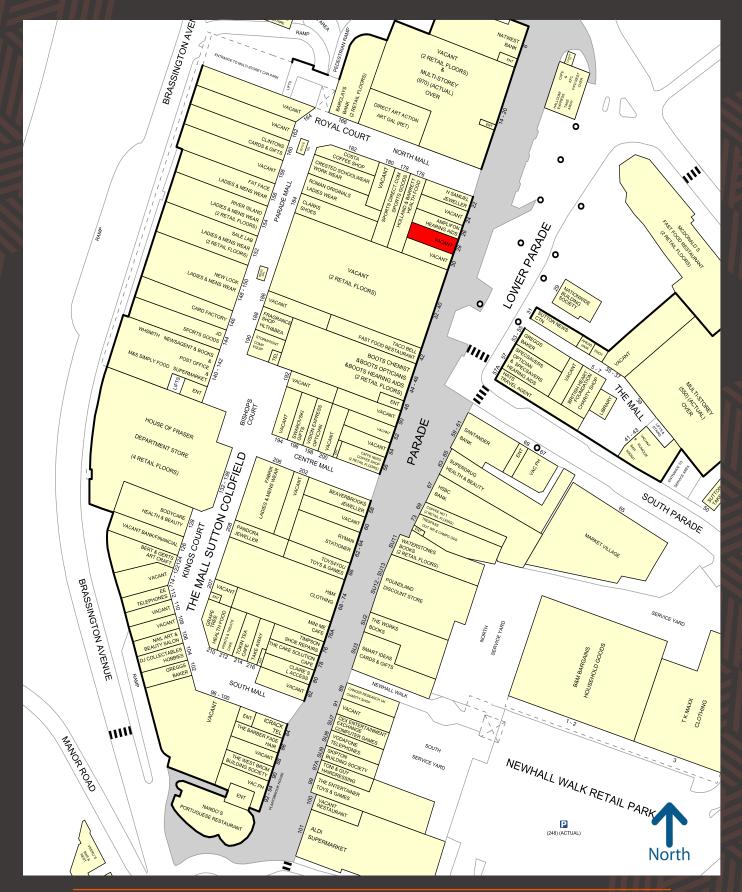

### LOCATION

Sutton Coldfield is an affluent town located 8 miles to the North East of Birmingham. The centre is approximately 550,000ft<sup>2</sup> with weekly footfall in excess of 130,000.

The Gracechurch Centre is now under new ownership, a number of major improvements have been implemented. The 65,000  $\rm ft^2$  former BHS has now been let to Harvey Norman, the Australian based home and electrical store, who will be open for Christmas 2025.

Current occupiers within the centre include, House of Fraser, H&M, River Island, JD Sports, WHSmith, Nandos, Cafe Nero and Pandora. Local independent retails include, Silver Tree Bakery, Crested School Wear, The Cake Solution and Phati Freaks Burgers.