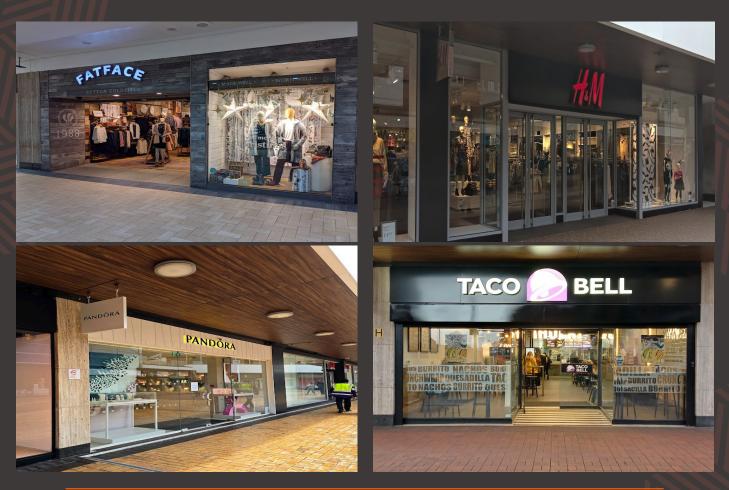

Current occupiers within the centre include, House of Fraser, H&M, River Island, JD Sports, WHSmith, Nandos, Cafe Nero and Pandora. Local independent retails include, Silver Tree Bakery, Crested School Wear, The Cake Solution and Phati Freaks Burgers.