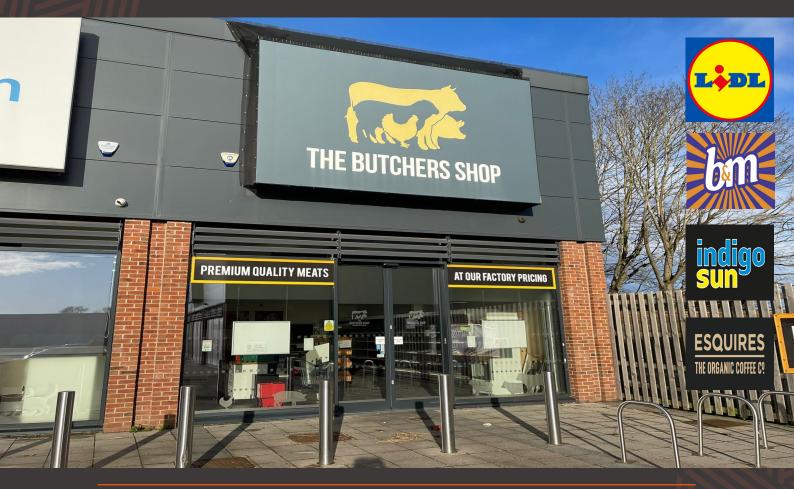

### TO LET: RETAIL / LEISURE PREMISES

Unit 4, Clifton Triangle Retail Park, Green Lane, Clifton, Nottingham NG11 9LN

Clifton Triangle Retail Park is located on Green Lane occupying a prominent and convenient location close to the A453 which is the principal arterial route from the M1 (junction 24) to the city centre. Green Lane is the principal arterial route between the centre of Clifton and the A453.

Clifton Triangle Retail Park is a 55,000 sq.ft retail park scheme anchored by a Lidl food store and B&M retail and garden centre store. The scheme benefits from 224 car parking spaces for customers with designated electric car charging points. Clifton Triangle Retail Park is Clifton's only retail park / retail warehouse scheme.

The property occupies a highly visible and prominent location directly adjacent to B&M bargains, with automatic electric sliding double door entry. Internally the property is arranged in an open plan regular shaped format with significant ceiling height befitting from live 3 phase electricity, commercial water services, air conditioning, internal front and rear roller shutter security and a walk in fridge. Externally the property has prominent signage fronting on to the scheme's car park. This premises is offered to the market accompanied by a potential outdoor trading area which is suitable for a variety of uses.