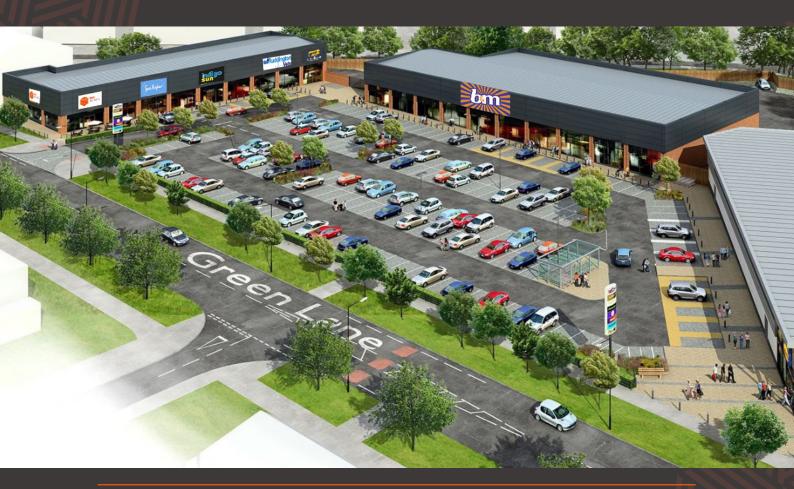

Clifton Triangle Retail Park is a 55,000 sq.ft retail park scheme anchored by a Lidl food store and B&M retail and garden centre store. The scheme benefits from 224 car parking spaces for customers with designated electric car charging points. Clifton Triangle Retail Park is Clifton's only retail park / retail warehouse scheme.

The property occupies a highly visible and prominent location directly adjacent to B&M bargains, with automatic electric sliding double door entry. Internally the property is arranged in an open plan regular shaped format with significant ceiling height befitting from live 3 phase electricity, commercial water services, air conditioning, internal front and rear roller shutter security and a walk in fridge. Externally the property has prominent signage fronting on to the scheme's car park. This premises is offered to the market accompanied by a potential outdoor trading area which is suitable for a variety of uses.