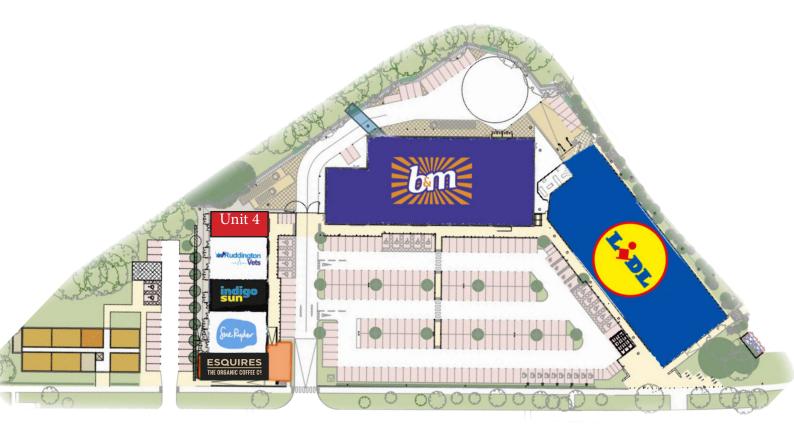

Clifton Triangle Retail Park is a 55,000 sq.ft retail park scheme anchored by a Lidl food store and B&M retail and garden centre store. The scheme benefits from 224 car parking spaces for customers with designated electric car charging points. Clifton Triangle Retail Park is Clifton's only retail park / retail warehouse scheme.

The property occupies a highly visible and prominent location directly adjacent to B&M bargains, with automatic electric sliding double door entry. Internally the property is arranged in an open plan regular shaped format with significant ceiling height befitting from live 3 phase electricity, commercial water services, air conditioning, internal front and rear roller shutter security and a walk in fridge. Externally the property has prominent signage fronting on to the scheme's car park. This premises is offered to the market accompanied by a potential outdoor trading area which is suitable for a variety of uses.