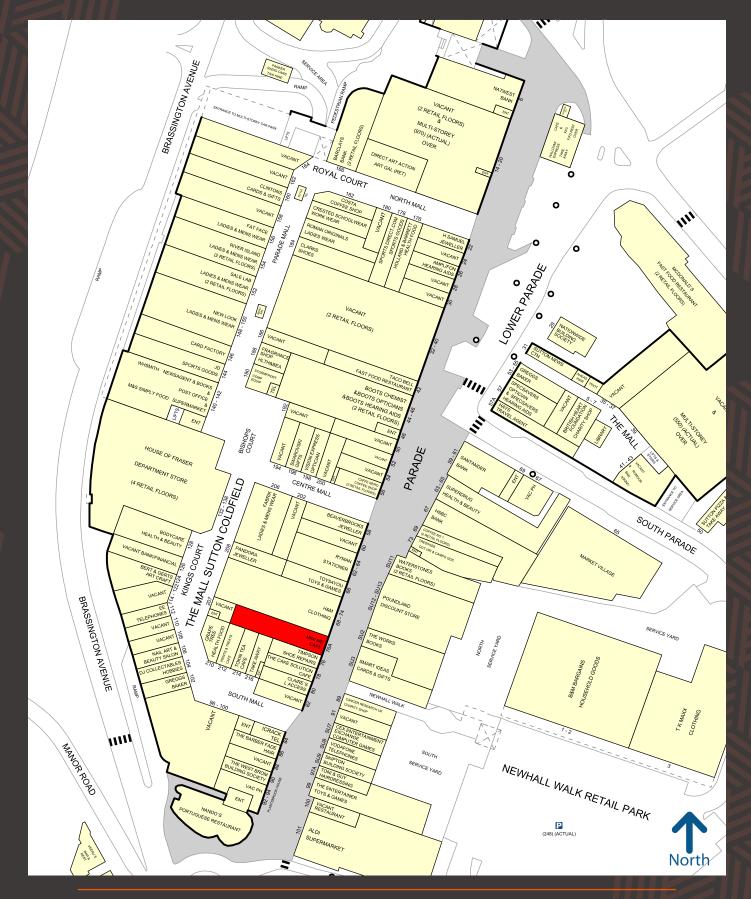

### LOCATION

Sutton Coldfield is an affluent town located 8 miles to the North East of Birmingham. The centre is approximately 550,000ft<sup>2</sup> with weekly footfall in excess of 130,000.

The Gracechurch Centre is now under new ownership, a number of major improvements have been implemented. The 65,000  $\rm ft^2$  former BHS has now been let to Harvey Norman, the Australian based home and electrical store, who will be open for Christmas 2025.

Current occupiers within the centre include, House of Fraser, H&M, River Island, JD Sports, WHSmith, Nandos, Cafe Nero and Pandora. Local independent retails include, Silver Tree Bakery, Crested School Wear, The Cake Solution and Phati Freaks Burgers.