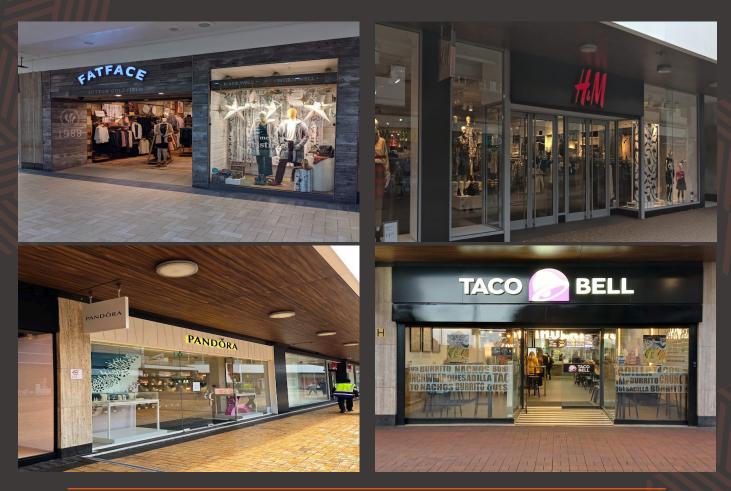

Current occupiers within the centre include, House of Fraser, H&M, River Island, JD Sports, WHSmith, Nandos, Cafe Nero and Pandora. Local independent retails include, Silver Tree Bakery, Crested School Wear, The Cake Solution and Phati Freaks Burgers.