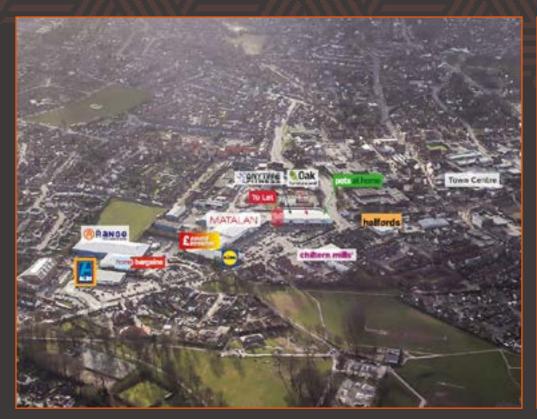

Other notable national retailers nearby include: Aldi, Halfords, The Range, Home Bargains and Tool Station

The surrounding areas have a population of 130,383\* (68% are within a 16-74 year bracket) with 56,344 households, 67% of these properties are home ownerships and 75% of which have car ownership.

### **ACCOMMODATION**

The scheme extends to c.86,000 sq ft with circa 25 parking spaces and tenants comprising Lidl, Poundland, Matalan, Pets at Home and Anytime Fitness.

Only one unit remaining.

| Total        | 1,338 | 14,404 |
|--------------|-------|--------|
| First Floor  | 595   | 6,404  |
| Ground Floor | 743   | 8,000  |
|              | sq.m  | sq.ft  |