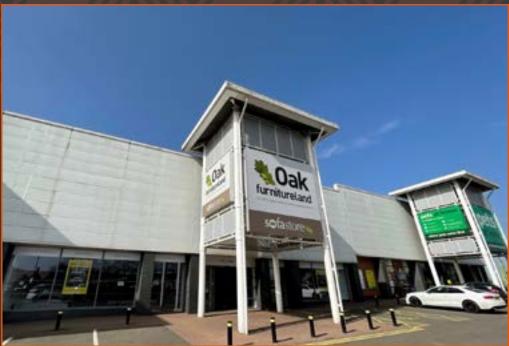

### **ACCOMMODATION**

The scheme extends to c.86,000 sq ft with circa 25 parking spaces and tenants comprising Lidl, Poundland, Matalan, Pets at Home and Anytime Fitness.

Only one unit remaining.

| Total        | 1,338 | 14,404 |
|--------------|-------|--------|
| First Floor  | 595   | 6,404  |
| Ground Floor | 743   | 8,000  |
|              | sq.m  | sq.ft  |