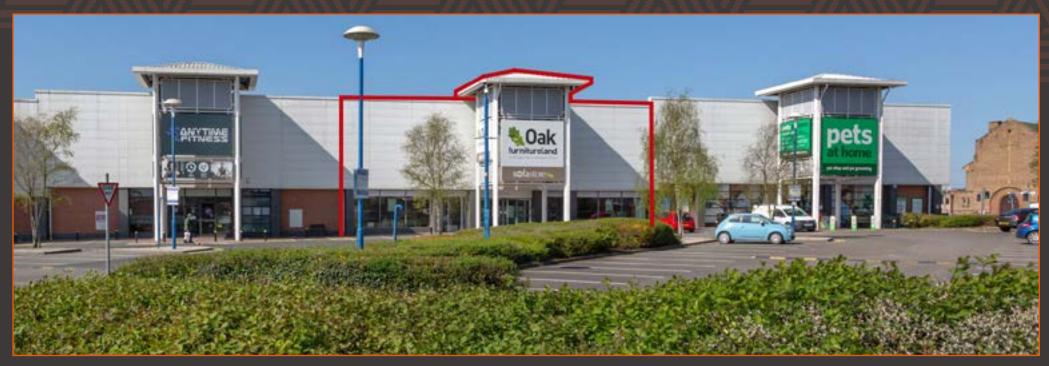

# NOTTINGHAMSHIRE

THE BROAD CENTRE
RETAIL PARK
SUTTON-IN-ASHFIELD
NG7 5FH

RETAIL WAREHOUSE UNIT TO LET

### **LOCATION**

Sutton-In-Ashfield is located c.12 miles north of Nottingham and c.20 miles south of Sheffield. The Broad Centre is situated fronting Station Road on the southern edge of the town centre, diagonally opposite Forest Retail Park and c.4 miles north-west of the East Midlands Designer Outlet centre.

### **ACCOMMODATION**

The scheme extends to c.86,000 sq ft with circa 25 parking spaces and tenants comprising Lidl, Poundland, Matalan, Pets at Home and Anytime Fitness.

Only one unit remaining.

| Total        | 1,338 | 14,404 |
|--------------|-------|--------|
| First Floor  | 595   | 6,404  |
| Ground Floor | 743   | 8,000  |
|              | sq.m  | sq.ft  |