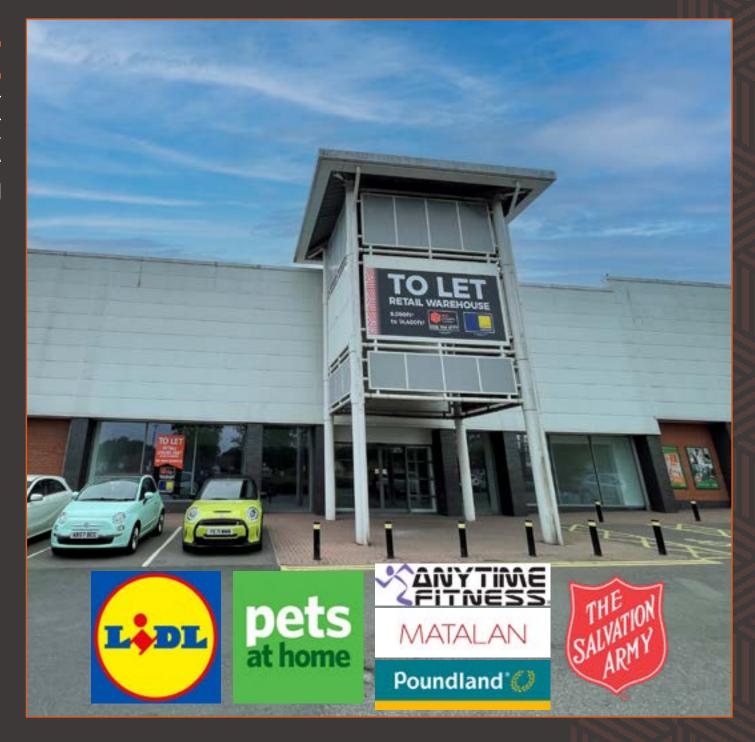

# NOTTINGHAMSHIRE

THE BROAD CENTRE
RETAIL PARK
SUTTON-IN-ASHFIELD
NG7 5FH

RETAIL WAREHOUSE UNIT TO LET

### **ACCOMMODATION**

The scheme extends to c.86,000 sq ft with circa 25 parking spaces and tenants comprising Lidl, Poundland, Matalan, Pets at Home and Anytime Fitness.

Only one unit remaining.

| Total        | 1,338 | 14,404 |
|--------------|-------|--------|
| First Floor  | 595   | 6,404  |
| Ground Floor | 743   | 8,000  |
|              | sq.m  | sq.ft  |