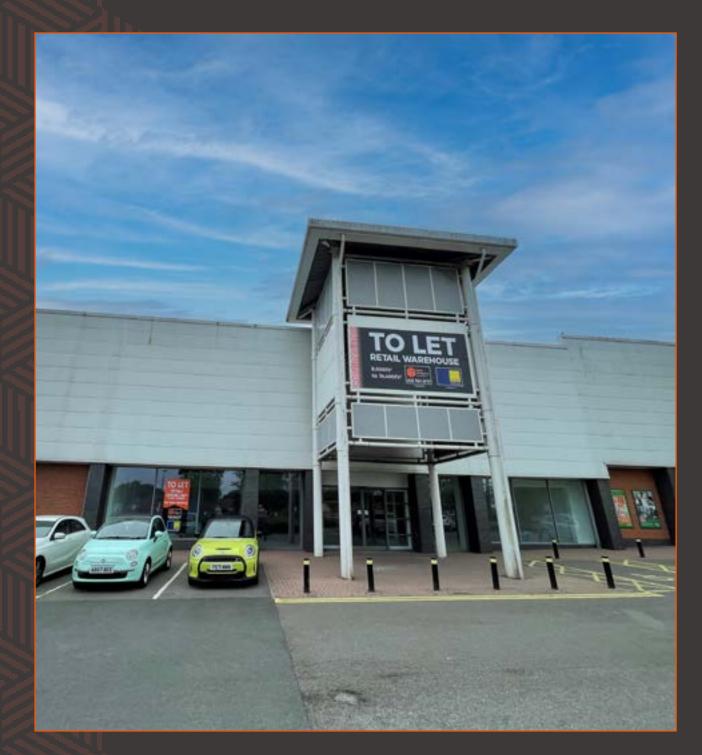

# NOTTINGHAMSHIRE

THE BROAD CENTRE
RETAIL PARK
SUTTON-IN-ASHFIELD
NG7 5FH

RETAIL WAREHOUSE UNIT TO LET

### **ACCOMMODATION**

The scheme extends to c.86,000 sq ft with circa 25 parking spaces and tenants comprising Lidl, Poundland, Matalan, Pets at Home and Anytime Fitness.

Only one unit remaining.

| Total        | 1,338 | 14,404 |
|--------------|-------|--------|
| First Floor  | 595   | 6,404  |
| Ground Floor | 743   | 8,000  |
|              | sq.m  | sq.ft  |