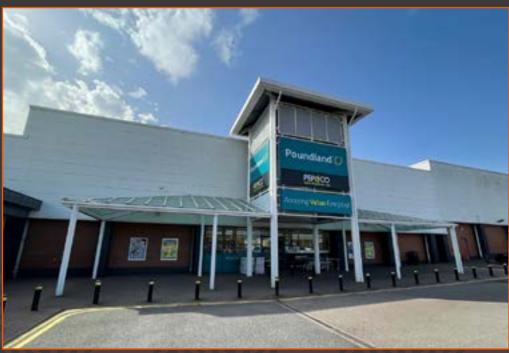

### **ACCOMMODATION**

The scheme extends to c.86,000 sq ft with circa 25 parking spaces and tenants comprising Lidl, Poundland, Matalan, Pets at Home and Anytime Fitness.

Only one unit remaining.

| Total        | 1,338 | 14,404 |
|--------------|-------|--------|
| First Floor  | 595   | 6,404  |
| Ground Floor | 743   | 8,000  |
|              | sq.m  | sq.ft  |