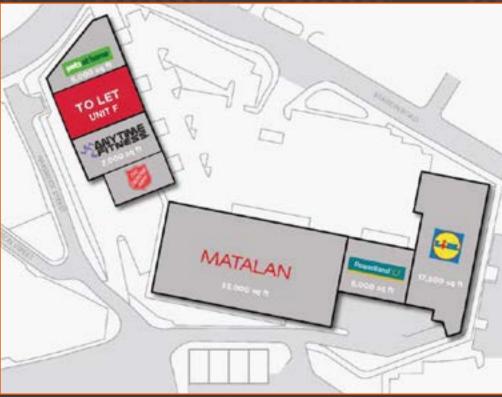

### **ACCOMMODATION**

The scheme extends to c.86,000 sq ft with circa 25 parking spaces and tenants comprising Lidl, Poundland, Matalan, Pets at Home and Anytime Fitness.

Only one unit remaining.

| Total        | 1,338 | 14,404 |
|--------------|-------|--------|
| First Floor  | 595   | 6,404  |
| Ground Floor | 743   | 8,000  |
|              | sq.m  | sq.ft  |