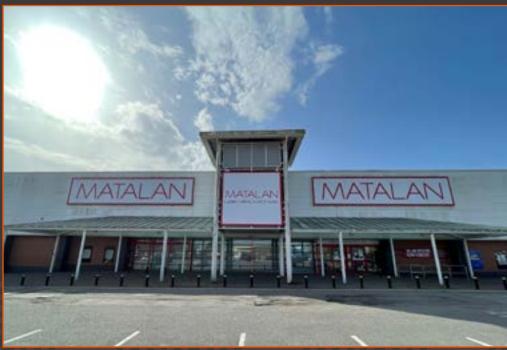

### **ACCOMMODATION**

The scheme extends to c.86,000 sq ft with circa 25 parking spaces and tenants comprising Lidl, Poundland, Matalan, Pets at Home and Anytime Fitness.

Only one unit remaining.

| Total        | 1,338 | 14,404 |
|--------------|-------|--------|
| First Floor  | 595   | 6,404  |
| Ground Floor | 743   | 8,000  |
|              | sq.m  | sq.ft  |