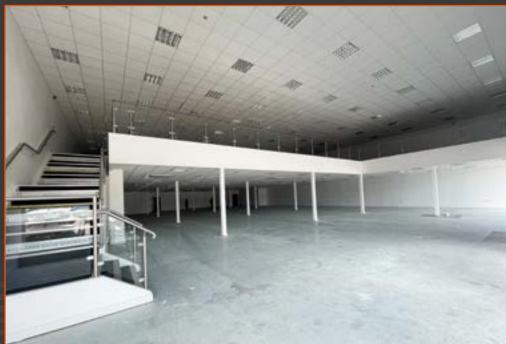

### **ACCOMMODATION**

The scheme extends to c.86,000 sq ft with circa 25 parking spaces and tenants comprising Lidl, Poundland, Matalan, Pets at Home and Anytime Fitness.

Only one unit remaining.

| Total        | 1,338 | 14,404 |
|--------------|-------|--------|
| First Floor  | 595   | 6,404  |
| Ground Floor | 743   | 8,000  |
|              | sq.m  | sq.ft  |