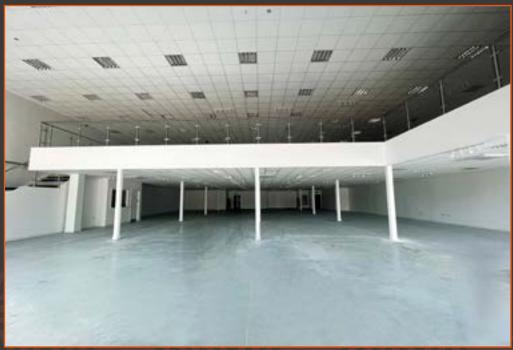

### **ACCOMMODATION**

The scheme extends to c.86,000 sq ft with circa 25 parking spaces and tenants comprising Lidl, Poundland, Matalan, Pets at Home and Anytime Fitness.

Only one unit remaining.

| Total        | 1,338 | 14,404 |
|--------------|-------|--------|
| First Floor  | 595   | 6,404  |
| Ground Floor | 743   | 8,000  |
|              | sq.m  | sq.ft  |