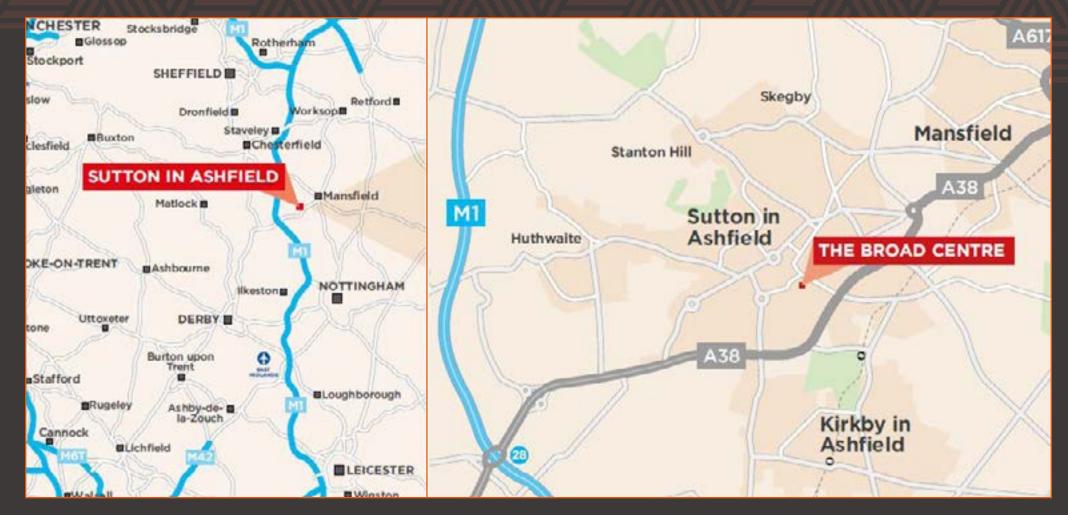

### **LOCATION**

Sutton-In-Ashfield is located c.12 miles north of Nottingham and c.20 miles south of Sheffield. The Broad Centre is situated fronting Station Road on the southern edge of the town centre, diagonally opposite Forest Retail Park and c.4 miles north-west of the East Midlands Designer Outlet centre.