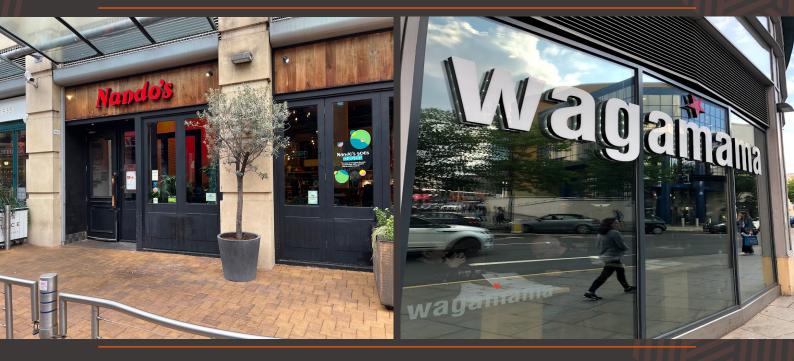

Nearby occupiers include Wagamama, Wingstop, Turtle Bay, Roxy Ballroom, Nandos, Revolution, TGI Friday, Slug & Lettuce, Prezzo, Son of Steak, Boo, Tamatanga and Bella Italia.

The unit lies on the third floor of the Cornerhouse leisure scheme and is arranged over a single level. The open plan rooftop bar premises has an outside terrace with panoramic views of the city.