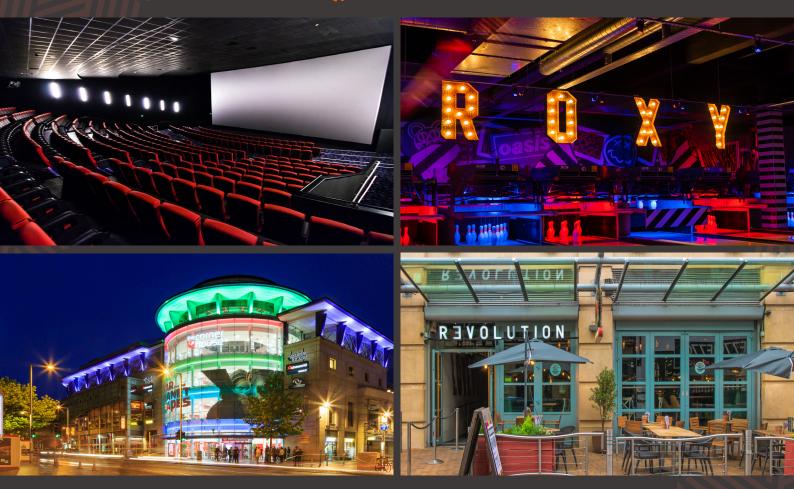

# **TO LET : ROOFTOP BAR PREMISES** The Cornerhouse, Unit T2, Nottingham NG1 4DB

AM

The former GinSecco bar is situated in the Cornerhouse leisure scheme in Nottingham. The Cornerhouse scheme lies in the heart of the city centre and is anchored by **Cineworld**, a 14-screen multi-plex (including imax) cinema. The scheme benefits from being located in close proximity to the Victoria Shopping Centre, The Theatre Royal Concert Hall and Nottingham Trent University. There are also a number of restaurants, bars and other leisure operators in the surrounding area.

Nearby occupiers include Wagamama, Wingstop, Turtle Bay, Roxy Ballroom, Nandos, Revolution, TGI Friday, Slug & Lettuce, Prezzo, Son of Steak, Boo, Tamatanga and Bella Italia.

The unit lies on the third floor of the Cornerhouse leisure scheme and is arranged over a single level. The open plan rooftop bar premises has an outside terrace with panoramic views of the city.