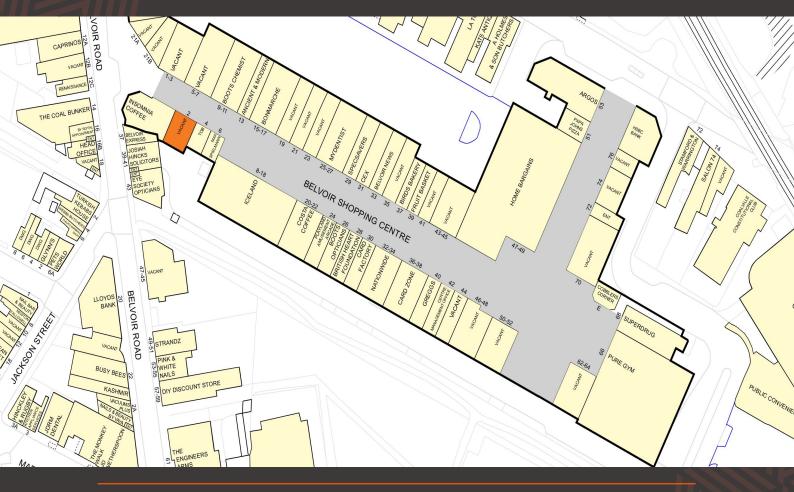

### TO LET: RETAIL UNIT

Unit 1H Belvoir Shopping Centre, Coalville, LE67 3XA

The Belvoir Shopping Centre is located in the expanding town of **Coalville** in the district of **North West Leicestershire** with a growing population of more than 35,000 people. The Belvoir Centre is located in the centre of the town with excellent road and transport links and easy access to the M42 and M1 Motorways. The Belvoir Shopping Centre offers a mix of quality high street, national and independent retailers to meet all your shopping needs.

Nearby occupiers include Costa, Iceland, Boots, Puregym, Greggs, Card Factory, Specsavers, Birds Bakery, Home Bargains, Nationwide Building Society, Papa Johns Pizza, CEX, The Fruit Basket and Argos.

The property provides an open plan retail unit with a fully glazed shop front in the main shopping pitch of Coalville. The Belvoir Centre benefits from approximately 757 parking space.