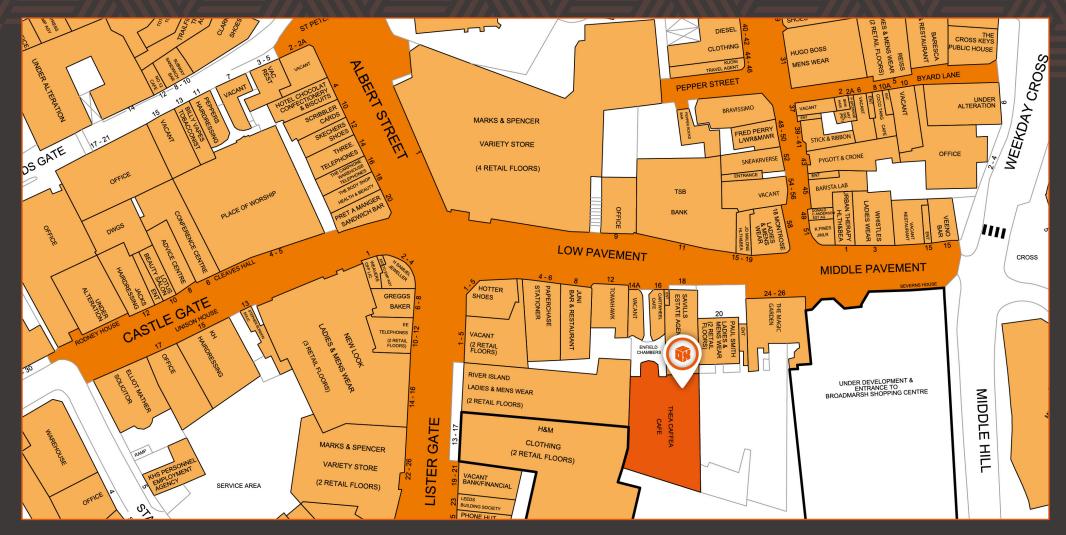

### **LOCATION**

The subject premises are located behind the Award winning Cartwheel coffee shop with a speakeasy style entrance on Low Pavement. The location is a long established retail and Leisure pitch linking Bridlesmith Gate, The Lace Market and The Broadmarsh Shopping Centre which is in the process of a multimillion pound redevelopment.

Occupiers nearby include Paul Smith, 18 Montrose, Jo Malone, Café Coco Tang, Piccolino, All Bar One, Tomahawk, The Magic Garden and YO! Sushi.