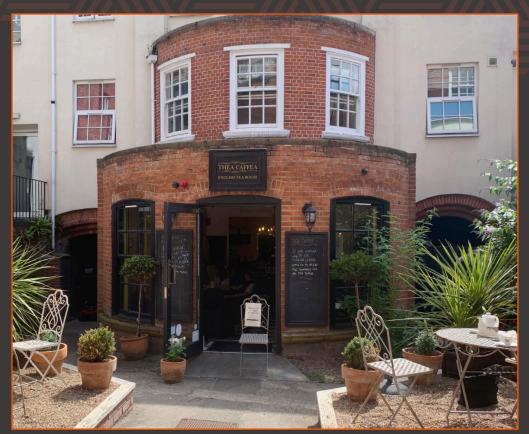

# **NOTTINGHAM**

14a Low Pavement NG1 7DL

RESTAURANT / CAFE
PREMISES WITH OUTDOOR
DINING AREA / BEER GARDEN
TO LET

### **LOCATION**

The subject premises are located behind the Award winning Cartwheel coffee shop with a speakeasy style entrance on Low Pavement. The location is a long established retail and Leisure pitch linking Bridlesmith Gate, The Lace Market and The Broadmarsh Shopping Centre which is in the process of a multimillion pound redevelopment.

In addition the property also provides a rarely available attractive alfresco dining and drinking area within its demise.