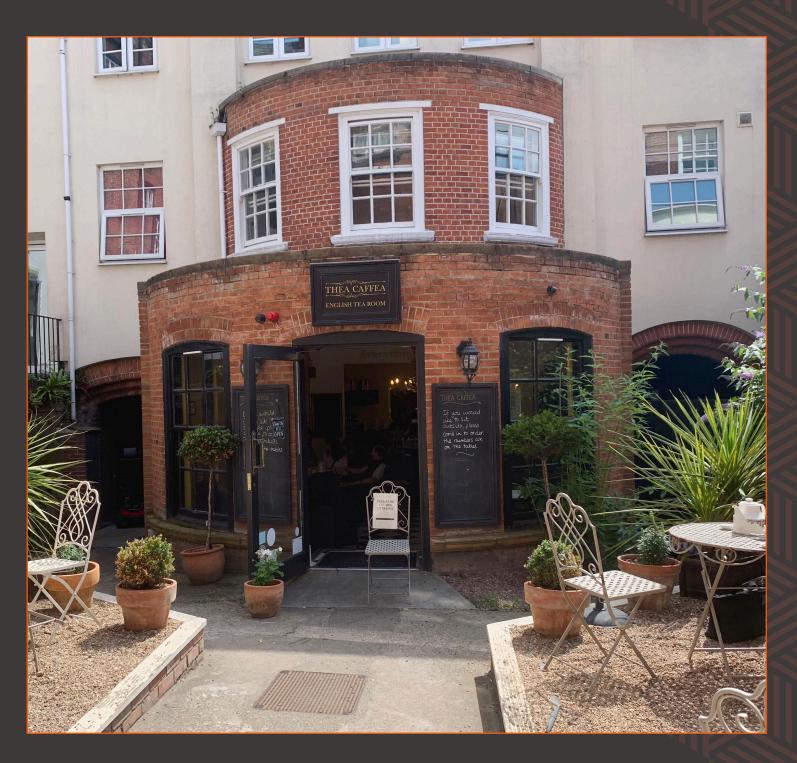

# **NOTTINGHAM**

14a Low Pavement NG1 7DL

RESTAURANT / CAFE
PREMISES WITH OUTDOOR
DINING AREA / BEER GARDEN
TO LET

### **LOCATION**

The subject premises are located behind the Award winning Cartwheel coffee shop with a speakeasy style entrance on Low Pavement. The location is a long established retail and Leisure pitch linking Bridlesmith Gate, The Lace Market and The Broadmarsh Shopping Centre which is in the process of a multimillion pound redevelopment.

In addition the property also provides a rarely available attractive alfresco dining and drinking area within its demise.