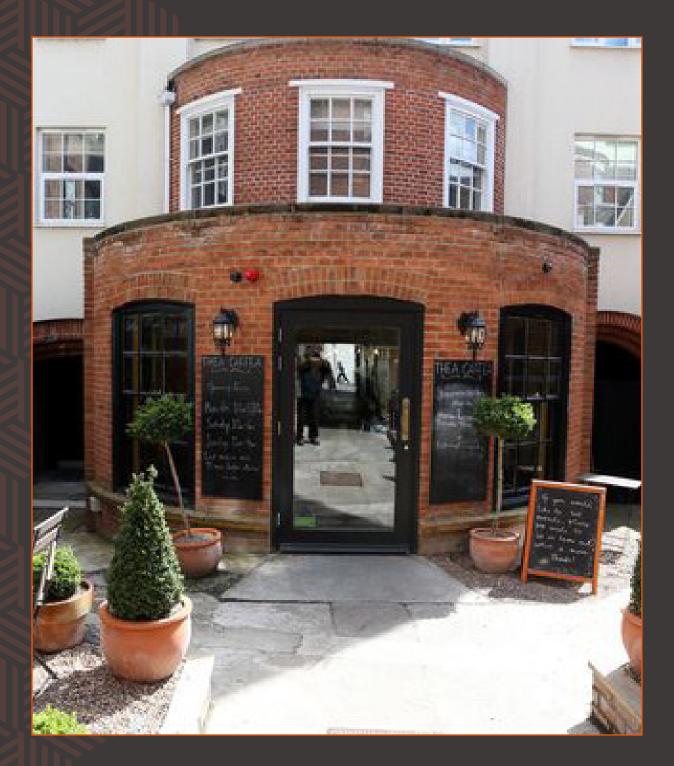

### **Accommodation**

The premises provide a fully fitted Tea Rooms/café with the following approximate internal areas:

| Total                               | 289.2    | 3,113 |
|-------------------------------------|----------|-------|
| Basement                            | 40.7     | 438   |
| Ground Floor restaurant and kitchen | 248.5    | 2,675 |
|                                     | . əy.iii | əy.it |

In addition the property also provides a rarely available attractive alfresco dining and drinking area within its demise.