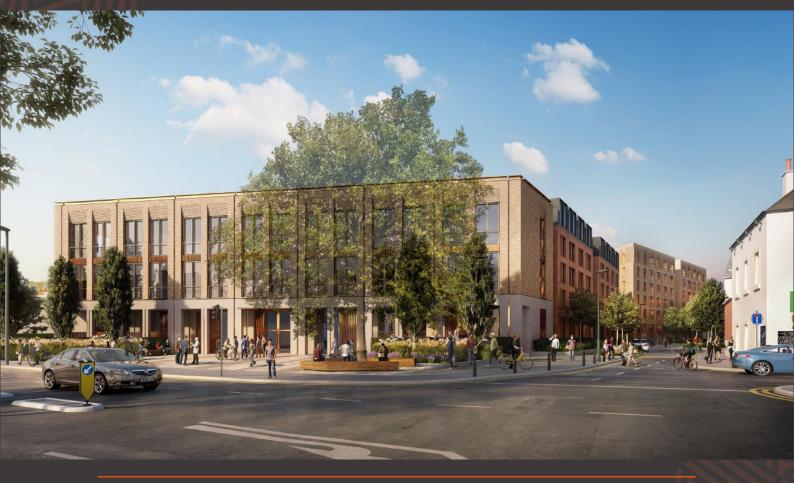

# TO LET : FLEXIBLE RETAIL / OFFICE / LEISURE SPACE 406 Derby Road, Nottingham NG7 2GQ

The subject site lies directly adjacent The University of Nottingham's University Park and Jubilee Campus's, which host over 35,000 students. The city is home to two Universities and boasts a strong overall population of 70,000 students, with a second largest pipeline of student accommodation. The property fronts onto a primary route from the Ring Road into Nottingham City Centre with c. 20,000 daily local movements and is served by several bus routes. The site is also in close proximity to Queens Medical Centre.

The subject development comprises a purpose built 700 student bed scheme, with commercial elements across the ground, first and second floors. There is significant frontage onto Derby Road of 51 metres. The commercial elements will be finished to a shell and core condition, although various provisions can be made by negotiations with the agent. Practical completion for this part of the scheme is targeted for Q4 2023.

The ground floor retail unit benefits from a generous outside terrace / seating area.

For further information or to arrange a viewing please frankie@boxprop.co.uk contact BOX Property

Frankie Labbate 07930 406 727