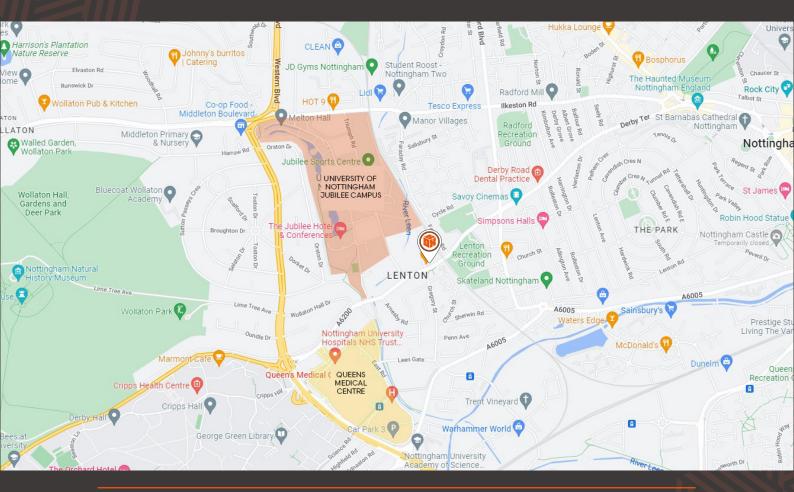

# TO LET : FLEXIBLE RETAIL / OFFICE / LEISURE SPACE 406 Derby Road, Nottingham NG7 2GQ

The subject site lies directly adjacent The University of Nottingham's University Park and Jubilee Campus's, which host over 35,000 students. The city is home to two Universities and boasts a strong overall population of 70,000 students, with a second largest pipeline of student accommodation. The property fronts onto a primary route from the Ring Road into Nottingham City Centre with c. 20,000 daily local movements and is served by several bus routes. The site is also in close proximity to Queens Medical Centre.