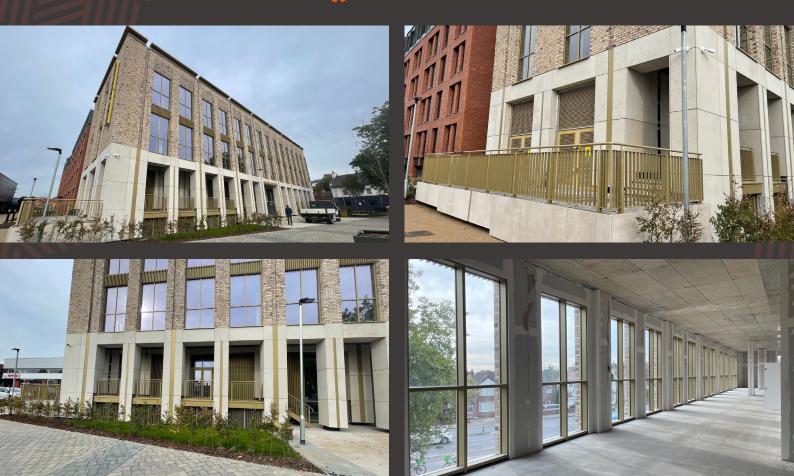

The subject development comprises a purpose built 700 student bed scheme, with commercial elements across the ground, first and second floors. There is significant frontage onto Derby Road of 51 metres. The commercial elements will be finished to a shell and core condition, although various provisions can be made by negotiations with the agent. Practical completion for this part of the scheme is targeted for Q4 2023.

The ground floor retail unit benefits from a generous outside terrace / seating area.

For further information or to arrange a viewing please frankie@boxprop.co.uk contact BOX Property

Frankie Labbate 07930 406 727