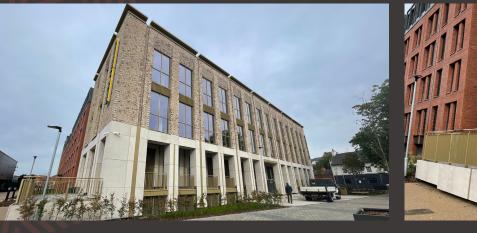

The subject development comprises a purpose built 700 student bed scheme, with commercial elements across the ground, first and second floors. There is significant frontage onto Derby Road of 51 metres. The commercial elements will be finished to a shell and core condition, although various provisions can be made by negotiations with the agent. Practical completion for this part of the scheme is targeted for Q4 2023.

The ground floor retail unit benefits from a generous outside terrace / seating area.

For further information or to arrange a viewing please frankie@boxprop.co.uk contact BOX Property

Frankie Labbate 07930 406 727