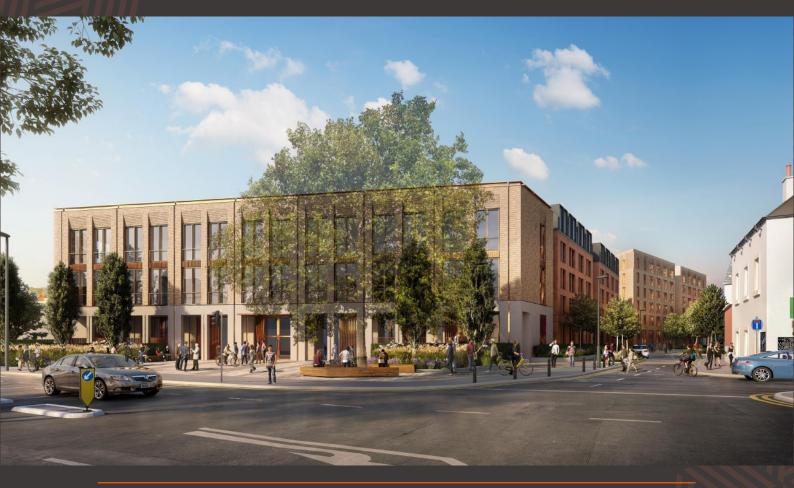

# TO LET : RETAIL / LEISURE SPACE 406 Derby Road, Nottingham NG7 2GQ

The subject site lies directly adjacent The University of Nottingham's University Park and Jubilee Campus's, which host over 35,000 students. The city is home to two Universities and boasts a strong overall population of 70,000 students, with a second largest pipeline of student accommodation. The property fronts onto a primary route from the Ring Road into Nottingham City Centre with c. 20,000 daily local movements and is served by several bus routes. The site is also in close proximity to Queens Medical Centre.

The subject development comprises a purpose built 700 student bed scheme, with commercial elements across the ground, first and second floors. There is significant frontage onto Derby Road of 51 metres. The commercial elements will be finished to a shell and core condition, although various provisions can be made by negotiations with the agent. Practical completion for this part of the scheme is targeted for Q4 2023.

The ground floor retail unit benefits from a generous outside terrace / seating area.

For further information or to arrange a viewing please frankie@boxprop.co.uk contact BOX Property

Frankie Labbate 07930 406 727