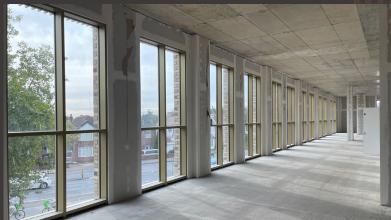

The subject development comprises a purpose built 700 student bed scheme, with commercial elements across the ground, first and second floors. There is significant frontage onto Derby Road of 51 metres. The commercial elements will be finished to a shell and core condition, although various provisions can be made by negotiations with the agent. Practical completion for this part of the scheme is targeted for Q4 2023.

The ground floor retail unit benefits from a generous outside terrace / seating area.

For further information or to arrange a viewing please frankie@boxprop.co.uk contact BOX Property

Frankie Labbate 07930 406 727