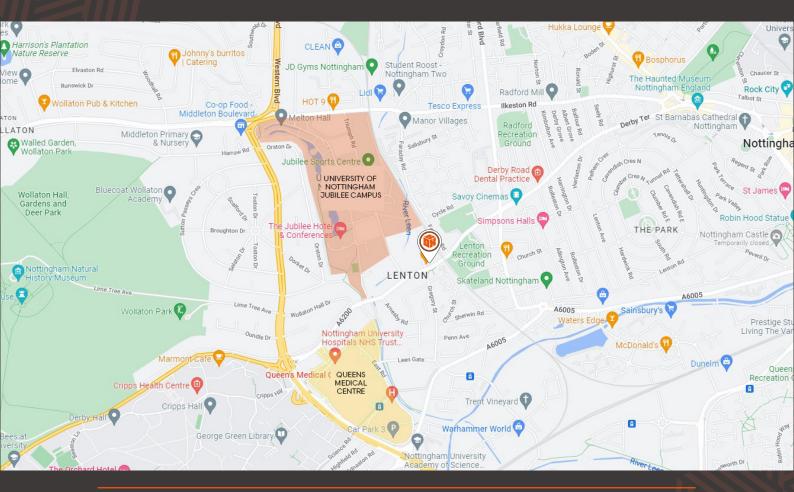

# TO LET : RETAIL / LEISURE SPACE 406 Derby Road, Nottingham NG7 2GQ

The subject site lies directly adjacent The University of Nottingham's University Park and Jubilee Campus's, which host over 35,000 students. The city is home to two Universities and boasts a strong overall population of 70,000 students, with a second largest pipeline of student accommodation. The property fronts onto a primary route from the Ring Road into Nottingham City Centre with c. 20,000 daily local movements and is served by several bus routes. The site is also in close proximity to Queens Medical Centre.