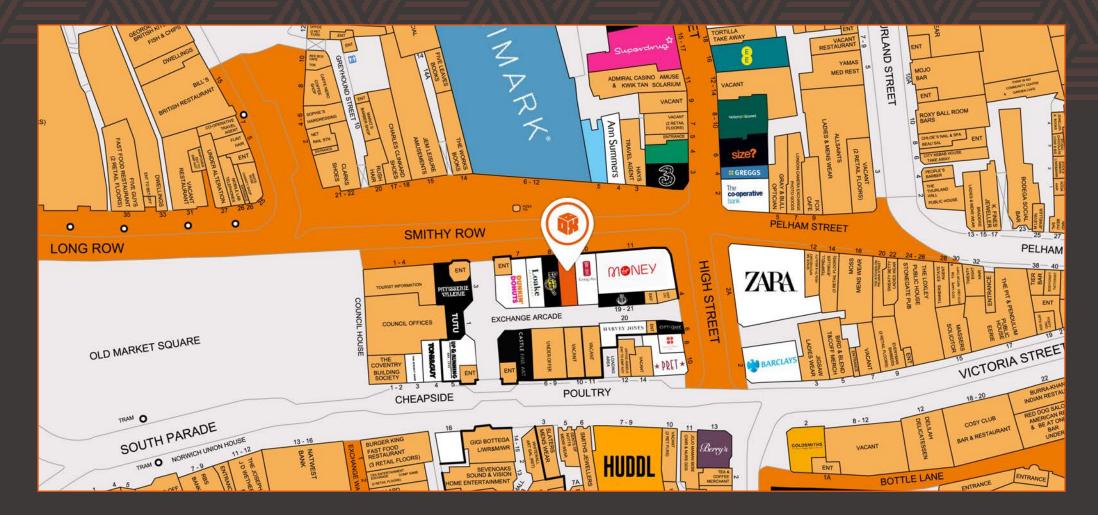

### **LOCATION**

The Exchange Arcade is a successful boutique shopping arcade situated in the heart of Nottingham city centre in The Exchange Arcade, close to its junction with Bridlesmith Gate, High Street and Clumber Street (Nottingham's prime retail pitches).

Nearby occupiers include Berry's, Pret A Manger, Sweaty Betty, Vivienne Westwood, 200 Degrees Coffee, Barclays Bank, Zara, Dr Martens, Loake, Dunkin Donuts, Primark, Virgin Bank and Castle Fine Art. Flying Horse Walk Arcade is also located a short distance away.